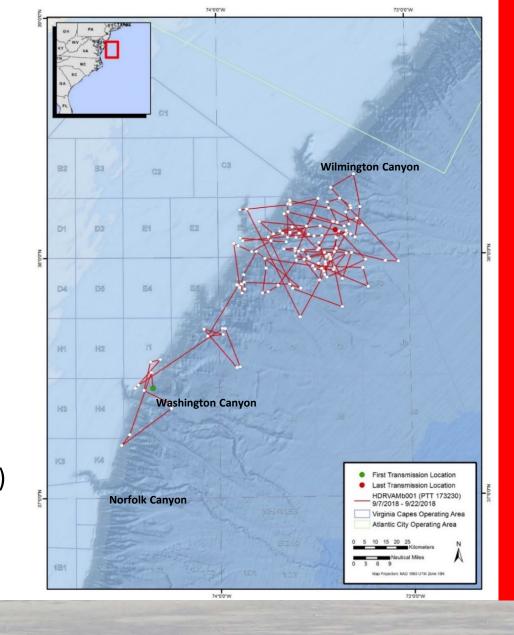

#### **Argos Locations**

- Tag deployed 07 Sept 2018 near Norfolk Canyon 130 km east of Norfolk, VA
- Wildlife Computers SPLASH10 LIMPET location/dive tag
- Duration = 14 days
- Total Filtered Locations = 135
- Max distance from first location = 136 km
- Mean Depth of Seafloor at Location = 1412 m (sd = 620 m)
- SSM was not able to determine behaviors