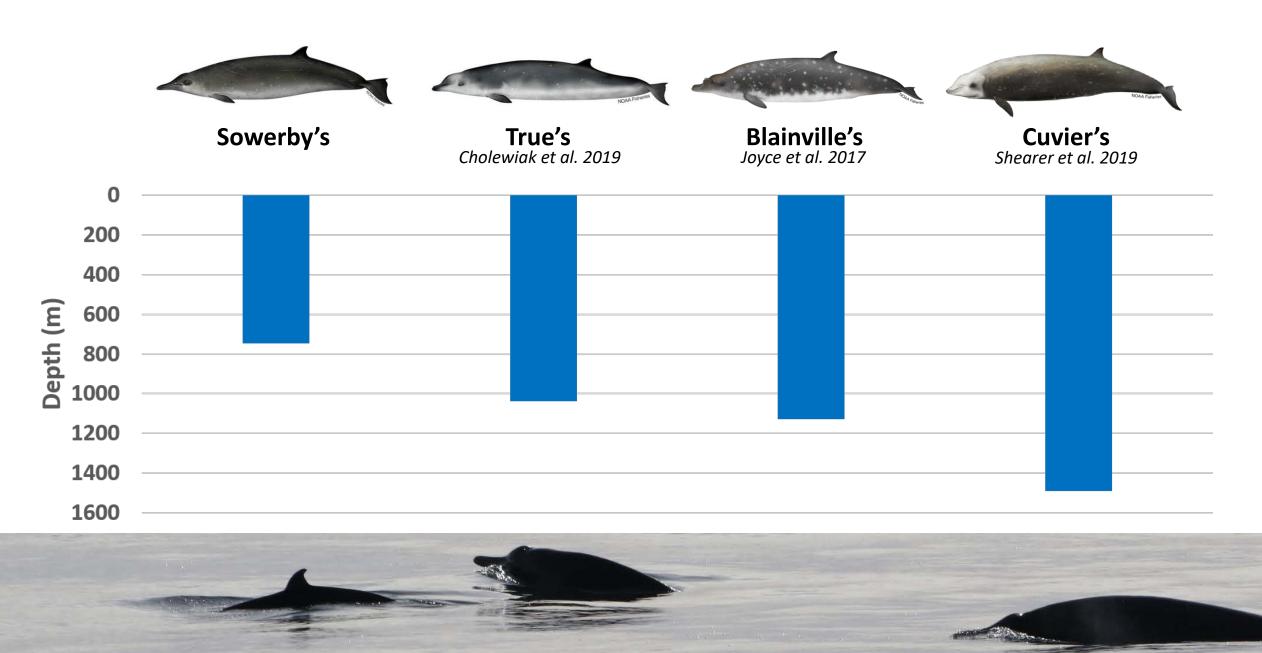

### Comparisons – Deep 'Foraging' Dive Depth (Mean)

### Comparisons – Deep 'Foraging' Dive Duration (Mean)

#### Conclusions

- Dive depth mean 736 m overlaid with mean seafloor depth at location (1412 m) supports foraging on mesopelagic prey
- Significant differences between day and night dive depth and durations
- Comparison to other Mid-Atlantic beaked whales:
  - Lower end WRT dive depths and durations, but......