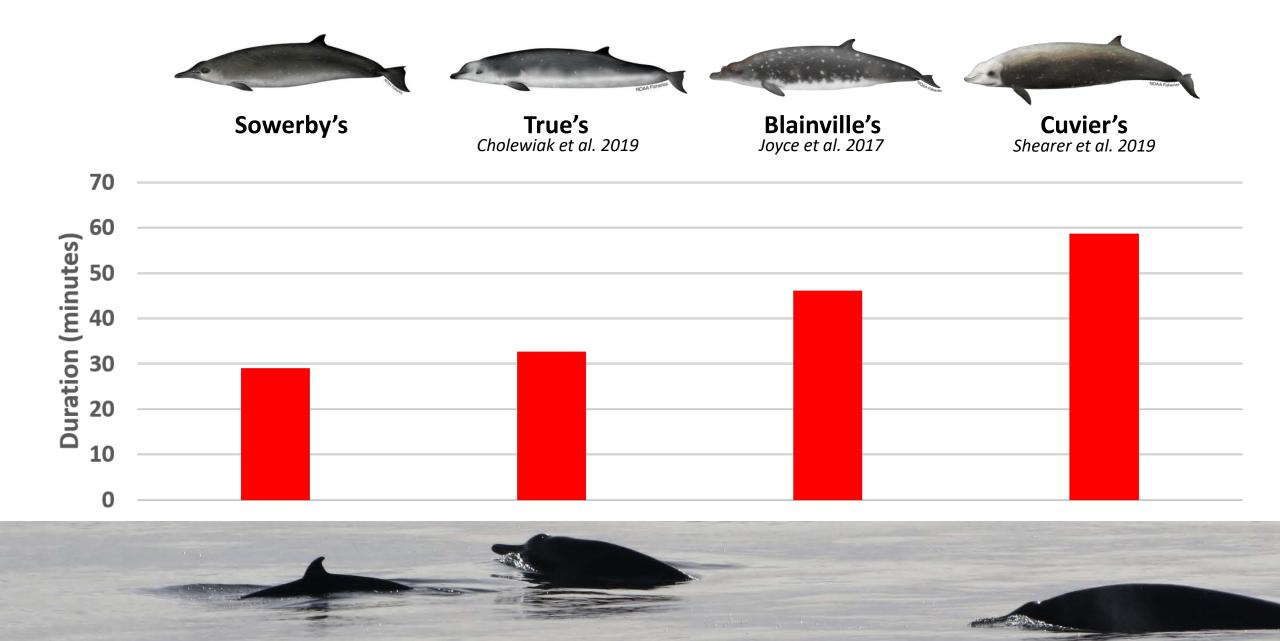

### Comparisons – Deep 'Foraging' Dive Depth (Mean)

### Comparisons – Deep 'Foraging' Dive Duration (Mean)

#### Conclusions

- Dive depth mean 736 m overlaid with mean seafloor depth at location (1412 m) supports foraging on mesopelagic prey
- Significant differences between day and night dive depth and durations
- Comparison to other Mid-Atlantic beaked whales:
  - Lower end WRT dive depths and durations, but......