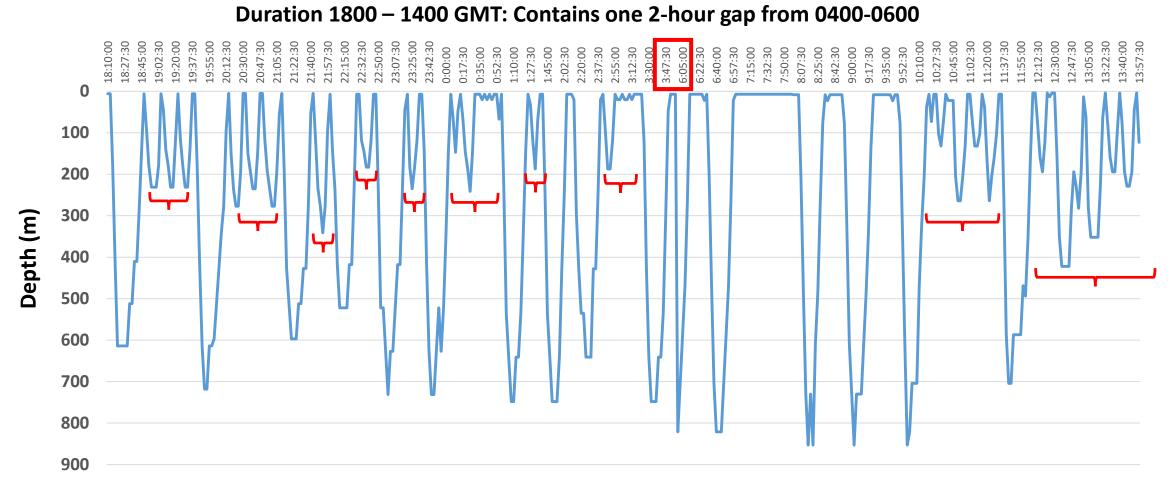

#### **Dive Series Across 20 Hours**

Series log data collected every 150 seconds