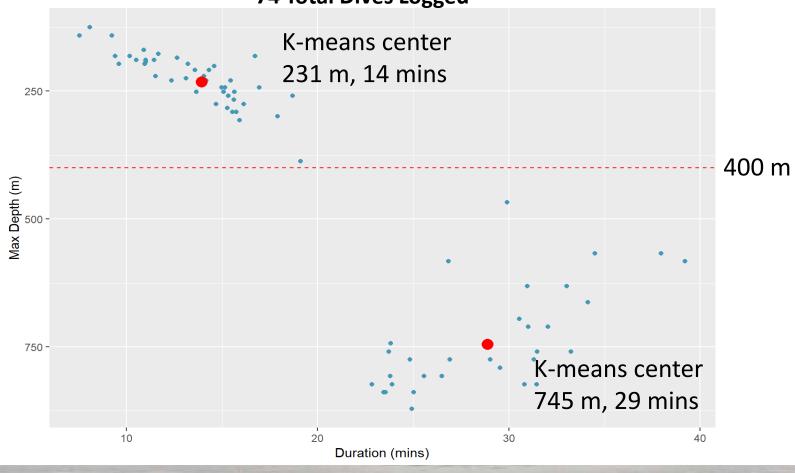

## Depth by Duration k-Means Clusters (k=2) Behavior Log Data

**Dive Definition = 50 meters, 5 minutes** 74 Total Dives Logged

#### Conclusions

- Dive depth mean 736 m overlaid with mean seafloor depth at location (1412 m) supports foraging on mesopelagic prey
- Significant differences between day and night dive depth and durations
- Comparison to other Mid-Atlantic beaked whales:
  - Lower end WRT dive depths and durations, but......