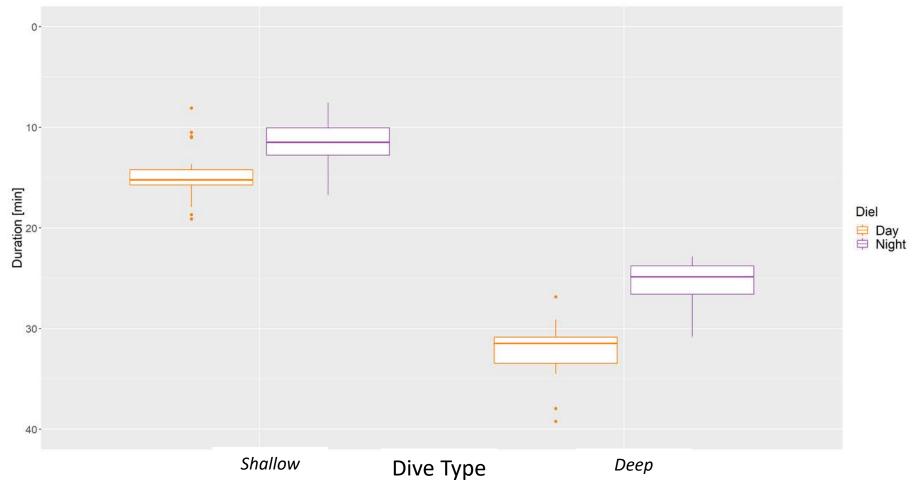

### Diel Comparison – Dive Duration

#### **Shallow Dives**

- Day is longer than night
  - *p* < 0.001 (Wilcoxon rank)

#### **Deep Dives**

- Day is longer than night
  - *p* < 0.001 (Wilcoxon rank)