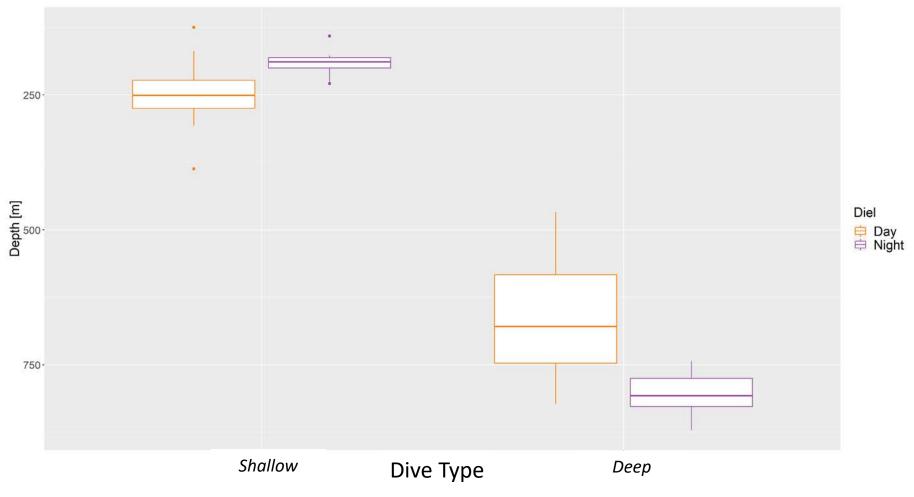

### Diel Comparison – Dive Depth

#### **Shallow Dives**

- Day is deeper than night
  - *p* < 0.001 (t-test)

#### **Deep Dives**

- Night is deeper than day
  - *p* < 0.001 (Wilcoxon rank)